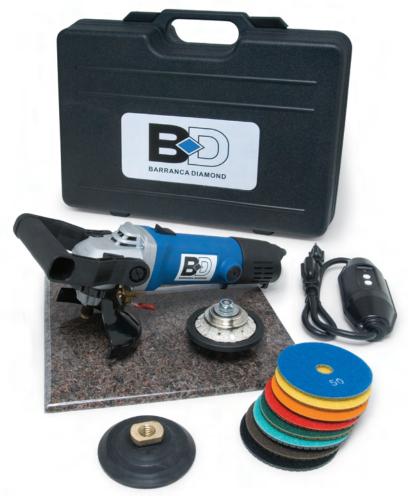

## **Electric Wet Polishing Kit**

Designed for hand-held grinding and polishing of marble, granite, porcelain and engineered stone. This hand-held, variable speed wet polisher easily attaches to a standard hose. A control valve enables the unit to dispense a steady flow of water to grinding and polishing accessories. The BD-125WP comes with a water hose, GFCI, D-handle, side handle, gear box cover, carrying case and spanner wrenches.

- BD-125WP electric polisher
- GFCI (115V kit only)
- 4" diamond resin disc set (grit sizes: 60, 150, 300, 500, 1000, 2000, 3000 and 8500)
- 4" felt buff pad
- 4" rubber backer pad
- BD-400BDB 3/8" B-profile brazed diamond bit
- Wrenches & carrying case